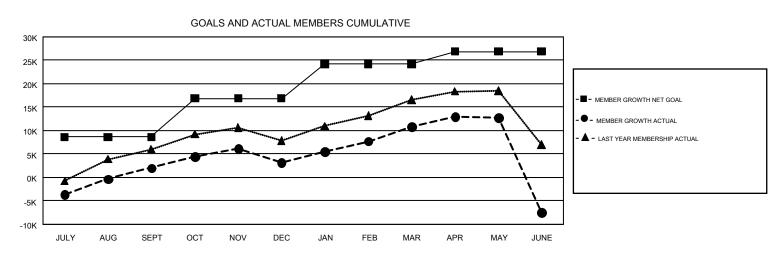

## GAT Constitutional Area 5

REPORT DOES NOT INCLUDE CLUBS IN UNDISTRICTED AREAS.

| Clubs         |               |           |               | Members               |                           |                         |                                                    |
|---------------|---------------|-----------|---------------|-----------------------|---------------------------|-------------------------|----------------------------------------------------|
|               | RESULTS FOR   | 2017-2018 |               | RESULTS FOR 2017-2018 |                           |                         |                                                    |
| QUARTER       | NEW CLUB GOAL | NEW CLUBS | DROPPED CLUBS | QUARTER               | MEMBER GROWTH NET<br>GOAL | MEMBER GROWTH<br>ACTUAL | DROPPED<br>MEMBERS ACTUAL<br>(including transfers) |
| JULY/AUG/SEPT | 133           | 47        | 44            | JULY/AUG/SEPT         | 8,636                     | 18,518                  | 15,267                                             |
| OCT/NOV/DEC   | 129           | 69        | 68            | OCT/NOV/DEC           | 8,257                     | 10,879                  | 9,167                                              |
| JAN/FEB/MAR   | 110           | 85        | 46            | JAN/FEB/MAR           | 7,374                     | 14,875                  | 6,562                                              |
| APR/MAY/JUNE  | 68            | 88        | 97            | APR/MAY/JUNE          | 2,601                     | 14,716                  | 31,969                                             |