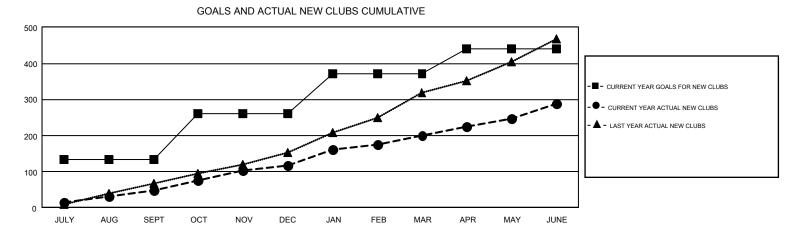

## GAT Constitutional Area 5

REPORT DOES NOT INCLUDE CLUBS IN UNDISTRICTED AREAS.

| Clubs         |               |           |               | Members               |                           |                         |                                                    |
|---------------|---------------|-----------|---------------|-----------------------|---------------------------|-------------------------|----------------------------------------------------|
|               | RESULTS FOR   | 2017-2018 |               | RESULTS FOR 2017-2018 |                           |                         |                                                    |
| QUARTER       | NEW CLUB GOAL | NEW CLUBS | DROPPED CLUBS | QUARTER               | MEMBER GROWTH NET<br>GOAL | MEMBER GROWTH<br>ACTUAL | DROPPED<br>MEMBERS ACTUAL<br>(including transfers) |
| JULY/AUG/SEPT | 133           | 47        | 44            | JULY/AUG/SEPT         | 8,636                     | 18,518                  | 15,267                                             |
| OCT/NOV/DEC   | 129           | 69        | 68            | OCT/NOV/DEC           | 8,257                     | 10,879                  | 9,167                                              |
| JAN/FEB/MAR   | 110           | 85        | 46            | JAN/FEB/MAR           | 7,374                     | 14,875                  | 6,562                                              |
| APR/MAY/JUNE  | 68            | 88        | 97            | APR/MAY/JUNE          | 2,601                     | 14,716                  | 31,969                                             |